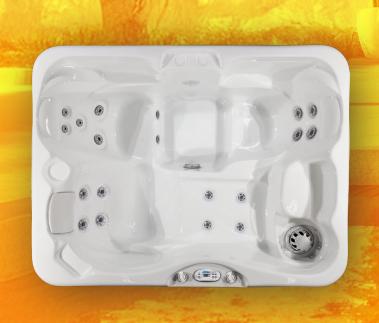

## **PZ-519L**

**KONA™** 

5ft lounger | 19 jets | 3 seat

The PZ-519L is a 5-foot spa with 19 jets and a comfortable lounge seat. Its compact design makes it a great choice for easy, personal relaxation.

## **STANDARD FEATURES**

- Dimensions: 64" x 84" x 34"
- High Gloss White Acrylic
- 1 x 2.0 BHP Eliminator High Performance Pump
- Operating Voltage 110v / 240v
- 19 Stainless Steel Jets

- Y-Pillows (1)
- NEW Orion Air Venturi Valves
- 15 Sq. Ft. Telewier Filter System
- LED Spa Lighting
- TP500 Control Panel

- Thermo-Shield™ Side Panel and Thermo-Layer Floor
- WhisperHot™ 5.5kW Titanium Heater
- Pressure Treated Cabinet Frame
- Cal Edge Horizontal Cabinet Panels (Smoke, Mist, Taupe)
- 4" to 2.5" Spa Cover (Dark Brown, Grey)