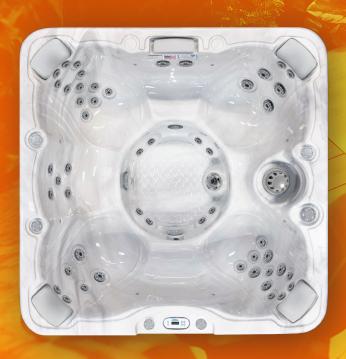

## **PPZ-743B TROPICAL PLUS™**

7ft bench | 43 jets | 7 seats

Elevate your relaxation with the Tropical Plus PPZ-743B Hot Tub, a sanctuary of comfort and luxury. Designed with advanced hydrotherapy, this spa transforms your backyard into a personal oasis.

## **STANDARD FEATURES**

- 50 Sq. Ft. Telewier Filter System
- Thermo-Shield Side Panel and Thermo-Layer Floor 
  Operating Voltage 240v

alsm

MADE IN USA

• 5" Multi-Color LED w/ Perimeter LEDs

- 5.5kW Titanium Heater
- Pressure Treated Cabinet Frame

- Dimensions: 84" x 84" x 37"
- High Gloss White Acrylic
- 1 x 6.0 BHP Eliminator High Performance Pump
- 1 x 4.0 BHP Eliminator High Performance Pump
- 43 Stainless Steel Jets

- LED Cascade Waterfall
- TP500 Control Panel