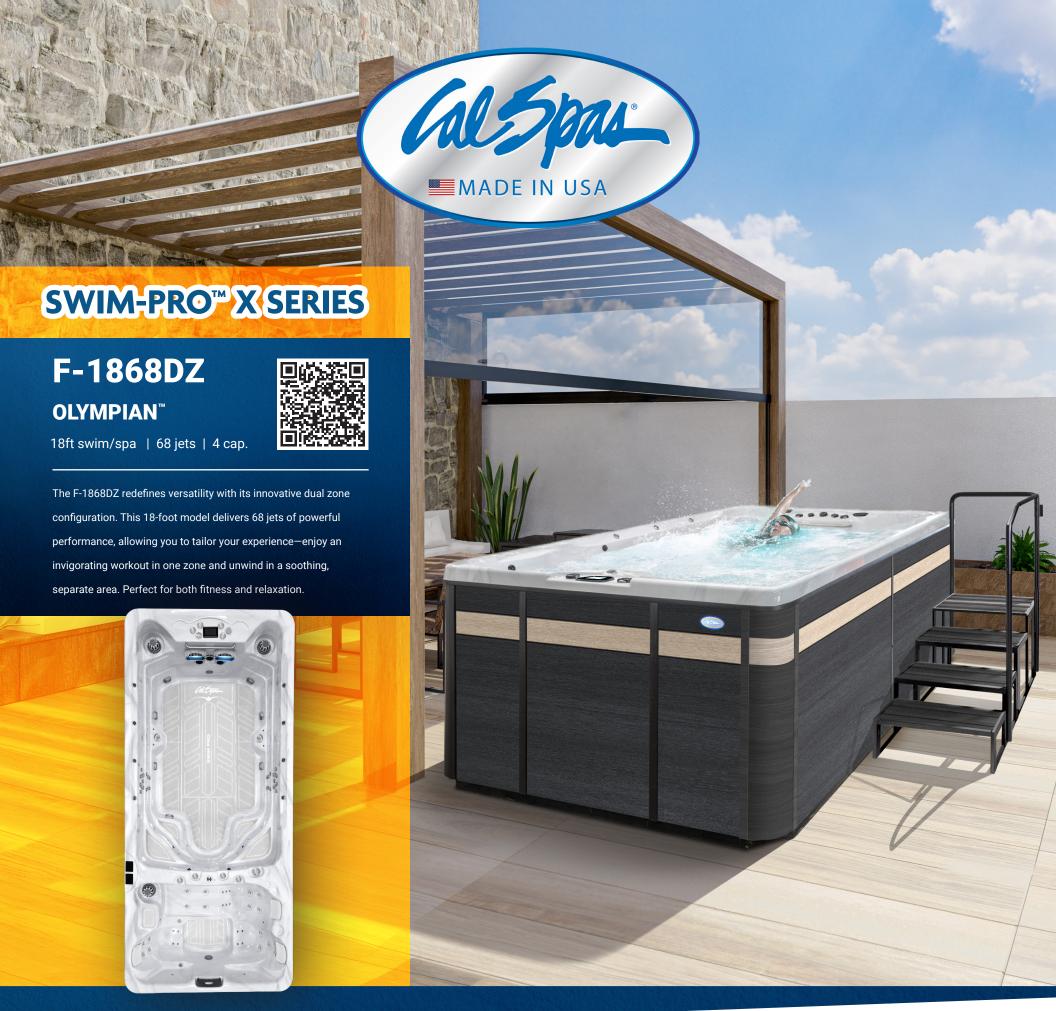

## **STANDARD FEATURES**

- Dimensions: 93" x 210" x 51"
- Sterling Silver or Whispy Blue
- 1 x 6.0 BHP Eliminator High Performance Pump
- 3 x 6.0 BHP Eliminator High Performance Pump
- Operating Voltage 240v
- LED Dual Hydro-Streamers Plus™
- 23 Vector X Jets
- 27 Vertical AAT Jets

- · Swim Spa Jet System: V
- 27" Steel Exercise Bar
- Floor Mounted Swim Lane Marker
- Fitness / Tether Anchors
- · Y-Pillows (2)
- Twin Pure Silk™ System
- 100 Sq. Ft. Bio-Clean™ Filter w/ Teleweir
- LED Spa Lighting

- Touch 4 Control Panel
- Thermo-Shield™ Insulation and Thermo-Layer Floor
- . WhisperHot™ 5.5kW Titanium Heater
- Pressure Treated Cabinet Frame
- ELITE SUPREME™ Horizontal Cabinets (Grey, Mocha, Lime Oak)
- 5" to 3" Cal Armor Spa Cover