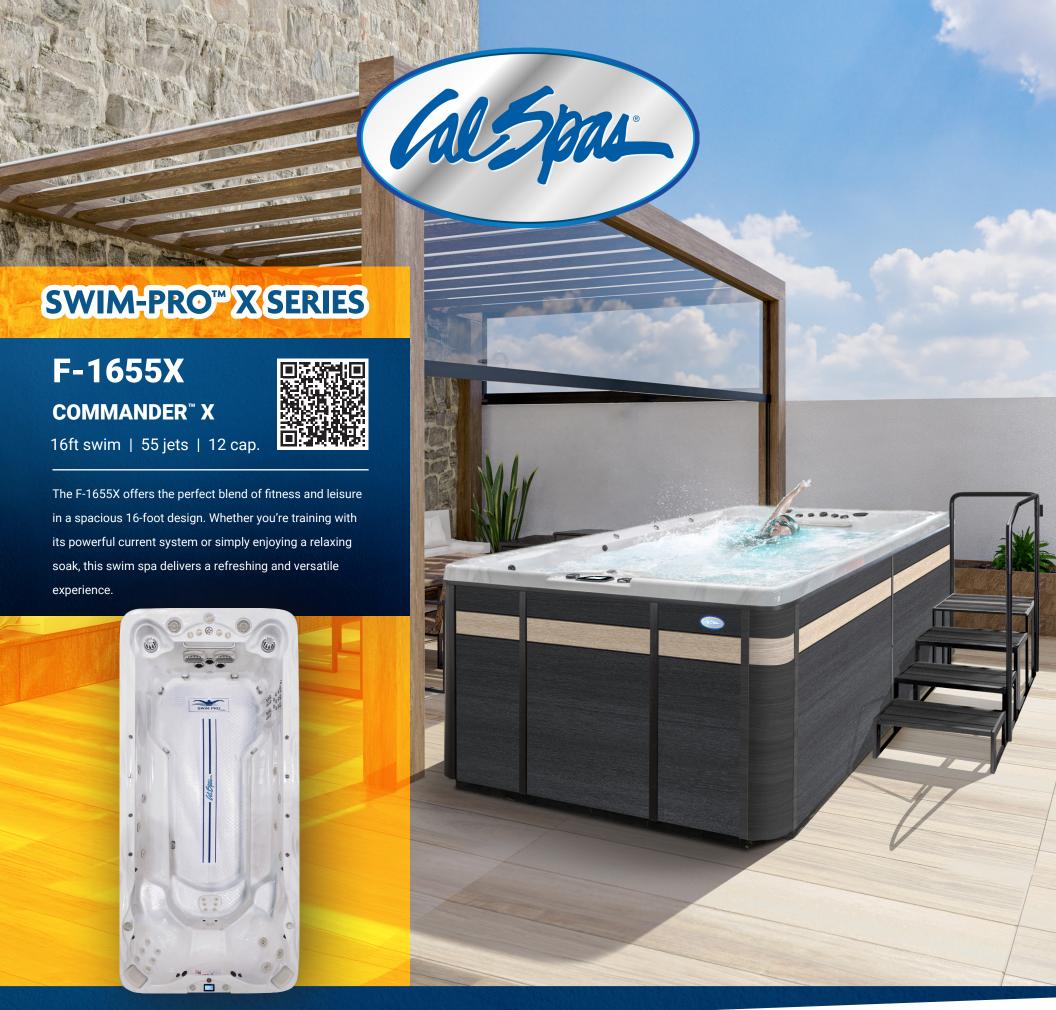

## **STANDARD FEATURES**

- Dimensions: 93" x 200" x 51"
- Sterling Silver or Whispy Blue
- 1 x 6.0 BHP Eliminator High Performance Pump
- 3 x 6.0 BHP Eliminator High Performance Pump
- Operating Voltage 240v
- LED Dual Hydro-Streamers Plus™
- 23 Vector X Jets
- 27 Vertical AAT Jets

- Swim Spa Jet System: V
- 27" Steel Exercise Bar
- Floor Mounted Swim Lane Marker
- Fitness / Tether Anchors
- Y-Pillows (2)
- Twin Pure Silk™ System
- 100 Sq. Ft. Bio-Clean™ Filter w/ Teleweir
- LED Spa Lighting

- Touch 4 Control Panel
- Thermo-Shield™ Insulation and Thermo-Layer Floor
- WhisperHot™ 5.5kW Titanium Heater
- Pressure Treated Cabinet Frame
- ELITE SUPREME™ Horizontal Cabinets (Grey, Mocha, Lime Oak)
- 5" to 3" Cal Armor Spa Cover

## **OPTIONAL FEATURES**

- Dynamic Flow Control Variable Speed Swim Pump
- Freedom™ Sound System
- Pure Cure UV Purification System
- Thermo-Guard™ Full Foam Insulation

- Cal Grip Decking
- · Cal Connect RF Module