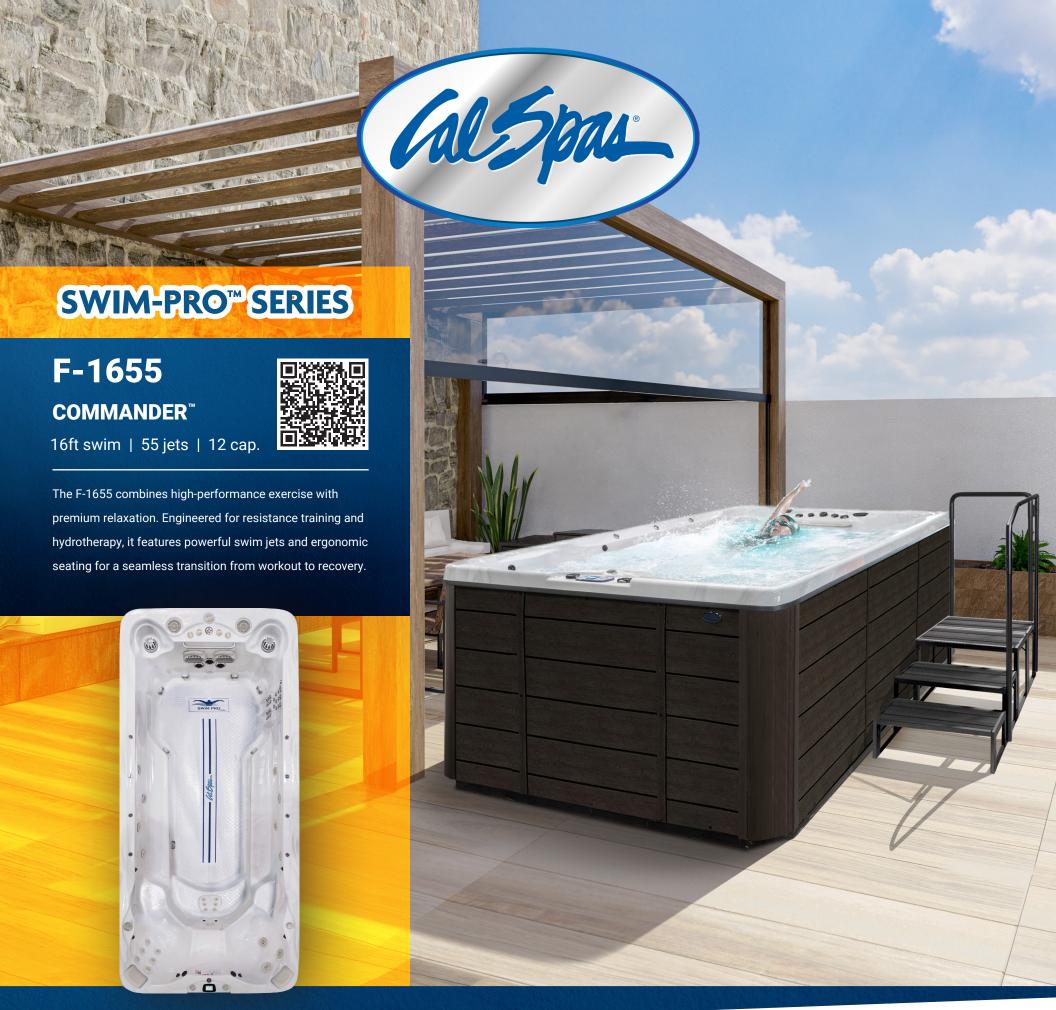

## **STANDARD FEATURES**

- Dimensions: 93" x 200" x 51"
- Sterling Silver or Whispy Blue
- 1 x 6.0 BHP Eliminator High Performance Pump
- 3 x 6.0 BHP Eliminator High Performance Pump
- Operating Voltage 240v
- LED Dual Hydro-Streamers Plus™
- 23 Vector X Jets
- 27 Vertical AAT Jets

- Swim Spa Jet System: V
- 27" Steel Exercise Bar
- Floor Mounted Swim Lane Marker
- Fitness / Tether Anchors
- Y-Pillows (2)
- Twin Pure Silk™ System
- 100 Sq. Ft. Bio-Clean™ Filter w/ Teleweir
- LED Spa Lighting

- Touch 2 Control Panel
- Thermo-Shield™ Insulation and Thermo-Layer Floor
- WhisperHot<sup>™</sup> 5.5kW Titanium Heater
- Pressure Treated Cabinet Frame
- Cal Edge II™ Horizontal Cabinets (Smoke, Mist, Taupe)
- 5" to 3" Cal Armor Spa Cover (Grey, Dark Brown, Black)