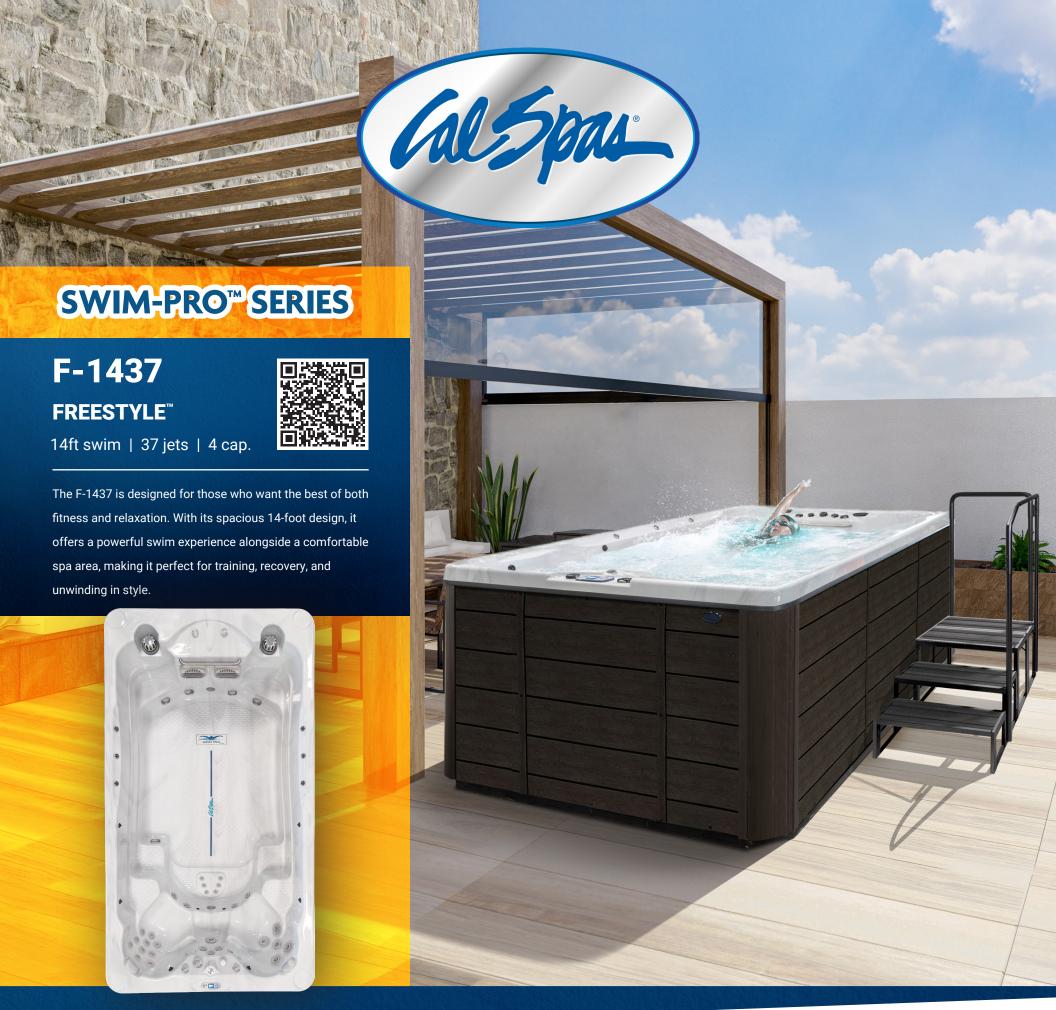

## **STANDARD FEATURES**

- Dimensions: 93" x 170" x 51"
- Sterling Silver or Whispy Blue
- 1 x 6.0 BHP Eliminator High Performance Pump
- 2 x 6.0 BHP Eliminator High Performance Pump
- Operating Voltage 240v
- LED Dual Hydro-Streamers Plus™
- 35 Vector X Jets

- Swim Spa Jet System: II
- 27" Steel Exercise Bar
- Floor Mounted Swim Lane Marker
- Fitness / Tether Anchors
- Y-Pillows (2)
- Twin Pure Silk™ System
- 100 Sq. Ft. Bio-Clean™ Filter w/ Teleweir

- LED Spa Lighting
- TP700 Control Panel
- Thermo-Shield™ Insulation and Thermo-Layer Floor
- WhisperHot™ 5.5kW Titanium Heater
- Pressure Treated Cabinet Frame
- Cal Edge II™ Horizontal Cabinets (Smoke, Mist, Taupe)
- 5" to 3" Cal Armor Spa Cover (Grey, Dark Brown, Black)

## **OPTIONAL FEATURES**

- Dynamic Flow Control Variable Speed Swim Pump
- Freedom™ Sound System
- Pure Cure UV Purification System
- Thermo-Guard™ Full Foam Insulation

- Cal Grip Decking
- · Cal Connect RF Module