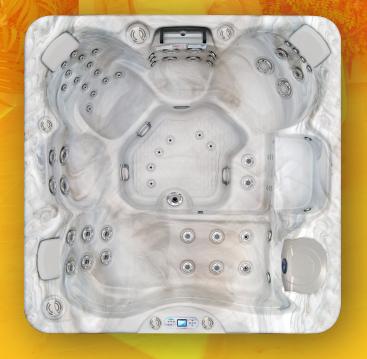

## **EC-867L** AVALON™

The EC-867L is a spacious 8-foot spa designed for those who crave luxury and relaxation. With its inviting lounge seat and sleek design, it's the perfect place to unwind, soothe your muscles, and embrace a rejuvenating spa experience.

## **STANDARD FEATURES**

- Dimensions: 93" x 93" x 401/2"
- Deluxe Acrylic Colors
- 2 x 6.0 BHP Eliminator High Performance Pump
- Operating Voltage 240v
- 51 Vector X Jets
- Dome Jet w/ Valve
- Spillover LED Waterfall

- · Y-Pillows (3)
- · Orion Air Venturi Valves
- Molded LED Filter Lid
- 75 Sq. Ft. Ultrawier Filter System
- Perimeter LED Spa Lighting
- TP700 Control Panel
- Pure Silk Ozone w/ Mazzei Injector and Mixing Chamber
- Thermo-Shield™ Side Panel and Thermo-Layer Floor
- . WhisperHot™ 5.5kW Titanium Heater
- Pressure Treated Cabinet Frame
- Cal Edge II™ Horizontal Cabinets (Smoke, Mist, Taupe)
- 4" to 2.5" Cal Armor Spa Cover (Dark Brown, Grey, Black)