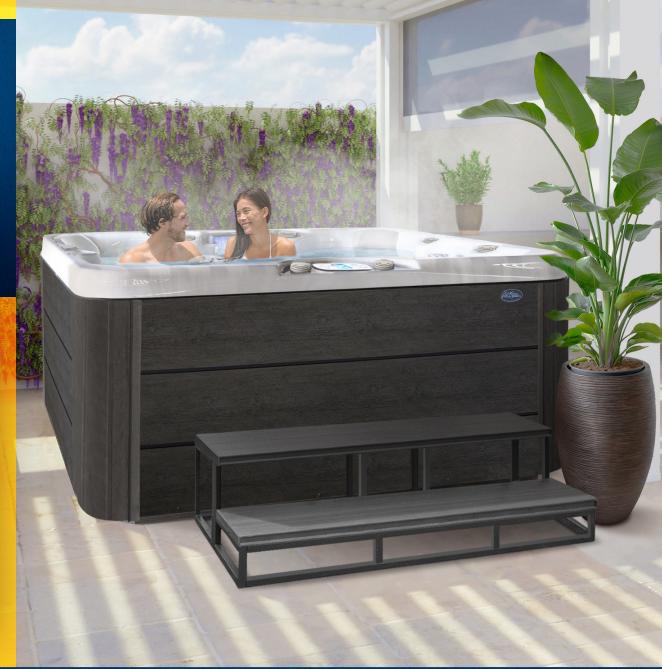

## **EC-867L** AVALON™

The EC-867L is a spacious 8-foot spa designed for those who crave luxury and relaxation. With its inviting lounge seat and sleek design, it's the perfect place to unwind, soothe your muscles, and embrace a rejuvenating spa experience.

## **STANDARD FEATURES**

- Dimensions: 93" x 93" x 401/2"
- Deluxe Acrylic Colors
- 2 x 6.0 BHP Eliminator High Performance Pump
- Operating Voltage 240v
- 51 Vector X Jets
- Dome Jet w/ Valve
- Spillover LED Waterfall

- · Y-Pillows (3)
- · Orion Air Venturi Valves
- Molded LED Filter Lid
- 75 Sq. Ft. Ultrawier Filter System
- Perimeter LED Spa Lighting
- TP700 Control Panel
- Pure Silk Ozone w/ Mazzei Injector and Mixing Chamber
- Thermo-Shield™ Side Panel and Thermo-Layer Floor
- . WhisperHot™ 5.5kW Titanium Heater
- Pressure Treated Cabinet Frame
- Cal Edge II™ Horizontal Cabinets (Smoke, Mist, Taupe)
- 4" to 2.5" Cal Armor Spa Cover (Dark Brown, Grey, Black)