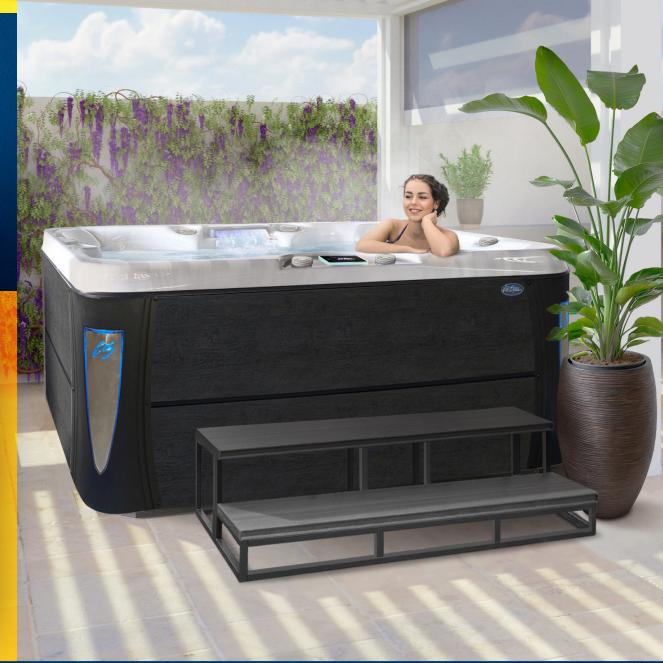

## **EC-867BX CANCUN X™**

The EC-867BX is the ultimate spa for those seeking comfort and style. With its open seating and spacious design, it's a perfect place to relax, recharge, and enjoy the luxury of true relaxation in the comfort of your own backyard.