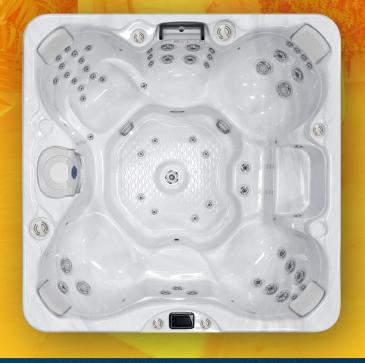

## **EC-867BX CANCUN X™**

The EC-867BX is the ultimate spa for those seeking comfort and style. With its open seating and spacious design, it's a perfect place to relax, recharge, and enjoy the luxury of true relaxation in the comfort of your own backyard.

## **STANDARD FEATURES**

- Dimensions: 93" x 93" x 401/2"
- Deluxe Acrylic Colors
- 3 x 6.0 BHP Eliminator High Performance Pump
- · Operating Voltage 240v
- 67 Vector X Jets
- · Dome Jet w/ Valve
- Spillover LED Waterfall

- · Y-Pillows (4)
- · Orion Air Venturi Valves
- Molded LED Filter Lid
- 75 Sq. Ft. Ultrawier Filter System
- Perimeter LED Spa Lighting
- · Gecko in.k1001 Control Panel
- Thermo-Shield™ Side Panel and Thermo-Layer Floor
- WhisperHot™ 5.5kW Titanium Heater
- Pure Silk Ozone w/ Mazzei Injector and Mixing Chamber
- Pressure Treated Cabinet Frame
- ELITE PLUS™ Cabinets (Grey, Mocha, Lime Oak)
- ELITE III™ LED Corners w/ Brushed Steel Accents
- 4" to 2.5" Cal Armor Spa Cover (Dark Brown, Grey, Black)