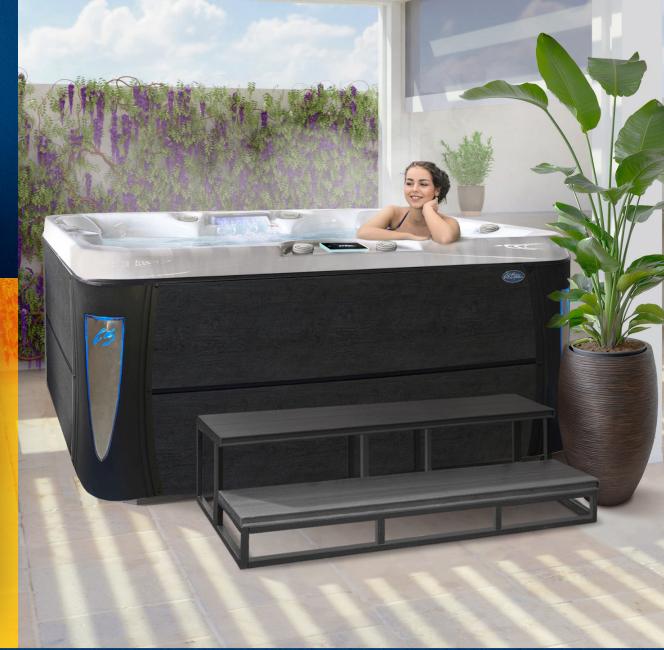

## **EC-849LX AVALON X™**

8ft lounger | 49 jets | 6 seat

The EC-849LX offers a perfect escape with its spacious 8-foot design and luxurious lounge seat. Ideal for relaxation and stress relief, this spa creates a serene oasis right in your backyard, elevating both your lifestyle and well-being.