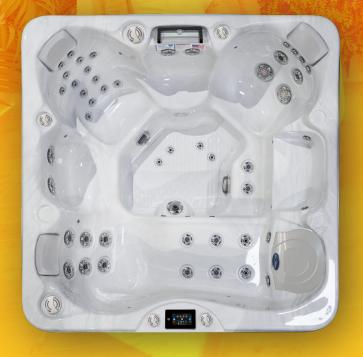

## **EC-849LX AVALON X™**

8ft lounger | 49 jets | 6 seat

The EC-849LX offers a perfect escape with its spacious 8-foot design and luxurious lounge seat. Ideal for relaxation and stress relief, this spa creates a serene oasis right in your backyard, elevating both your lifestyle and well-being.

## **STANDARD FEATURES**

- Dimensions: 93" x 93" x 401/2"
- Deluxe Acrylic Colors
- 2 x 6.0 BHP Eliminator High Performance Pump
- · Operating Voltage 240v
- 49 Vector X Jets
- Dome Jet w/ Valve
- Spillover LED Waterfall

- · Y-Pillows (3)
- · Orion Air Venturi Valves
- Molded LED Filter Lid
- 75 Sq. Ft. Ultrawier Filter System
- Perimeter LED Spa Lighting
- · Gecko in.k1001 Control Panel
- Thermo-Shield  $\$ Side Panel and Thermo-Layer Floor
- WhisperHot™ 5.5kW Titanium Heater
- Pure Silk Ozone w/ Mazzei Injector and Mixing Chamber
- 24/7 Filtration Pump System
- Pressure Treated Cabinet Frame
- ELITE PLUS™ Cabinets (Grey, Mocha, Lime Oak)
- ELITE III™ LED Corners w/ Brushed Steel Accents
- 4" to 2.5" Cal Armor Spa Cover (Dark Brown, Grey, Black)