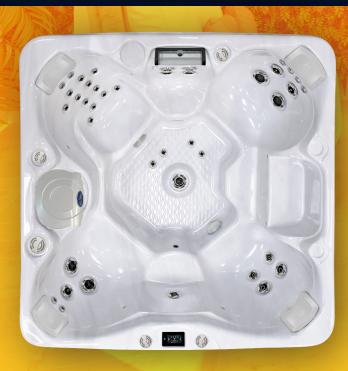

## EC-840BX CANCUN X<sup>™</sup>

8ft bench | 40 jets | 6 seat

The EC-840BX is an 8-foot spa designed for those who want both space and style. With its open seating and upgraded features, it's perfect for relaxing solo or enjoying time with others in a luxurious setting.

### **STANDARD FEATURES**

- Dimensions: 93" x 93" x 401/2"
- Deluxe Acrylic Colors
- 2 x 6.0 BHP Eliminator High Performance Pump
- Operating Voltage 240v

- Y-Pillows (4)
- Orion Air Venturi Valves
- Molded LED Filter Lid
- 75 Sq. Ft. Ultrawier Filter System
- WhisperHot<sup>™</sup> 5.5kW Titanium Heater
- Pure Silk Ozone w/ Mazzei Injector and Mixing Chamber
- 24/7 Filtration Pump System
- Pressure Treated Cabinet Frame

- 40 Vector X Jets
- Dome Jet w/ Valve
- Spillover LED Waterfall

Perimeter LED Spa Lighting

- Gecko in.k1001 Control Panel
- Thermo-Shield<sup>™</sup> Side Panel and Thermo-Layer Floor
- ELITE PLUS™ Cabinets (Grey, Mocha, Lime Oak)
- ELITE III<sup>™</sup> LED Corners w/ Brushed Steel Accents
- 4" to 2.5" Cal Armor Spa Cover (Dark Brown, Grey, Black)