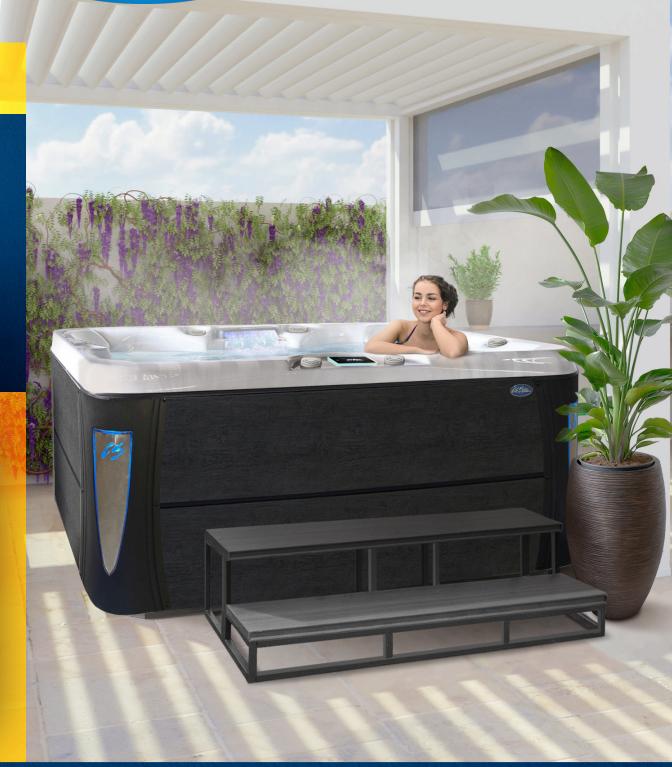

## EC-840BX CANCUN X<sup>™</sup>

8ft bench | 40 jets | 6 seat

The EC-840BX is an 8-foot spa designed for those who want both space and style. With its open seating and upgraded features, it's perfect for relaxing solo or enjoying time with others in a luxurious setting.

- 40 Vector X Jets
- Dome Jet w/ Valve
- Spillover LED Waterfall

Perimeter LED Spa Lighting

- Gecko in.k1001 Control Panel
- Thermo-Shield<sup>™</sup> Side Panel and Thermo-Layer Floor
- ELITE PLUS™ Cabinets (Grey, Mocha, Lime Oak)
- ELITE III<sup>™</sup> LED Corners w/ Brushed Steel Accents
- 4" to 2.5" Cal Armor Spa Cover (Dark Brown, Grey, Black)