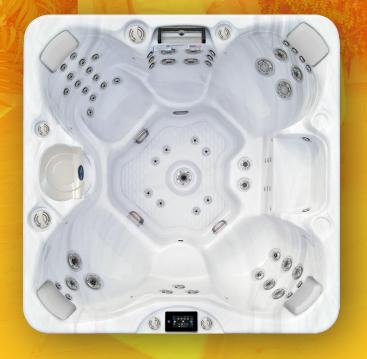

## EC-767BX TROPICAL X™

The EC-767BX offers a spacious, open seating design with upgraded features, providing the perfect blend of comfort and relaxation. Ideal for socializing or unwinding alone, it brings a luxurious spa experience to your backyard.

## **STANDARD FEATURES**

- Dimensions: 84" x 84" x 401/2"
- Deluxe Acrylic Colors
- 3 x 6.0 BHP Eliminator High Performance Pump
- Operating Voltage 240v
- 67 Vector X Jets
- Dome Jet w/ Valve
- Spillover LED Waterfall

- Y-Pillows (4)
- · Orion Air Venturi Valves
- Molded LED Filter Lid
- 75 Sq. Ft. Ultrawier Filter System
- Perimeter LED Spa Lighting
- Gecko in.k1001 Control Panel
- Thermo-Shield™ Side Panel and Thermo-Layer Floor
- WhisperHot™ 5.5kW Titanium Heater
- Pure Silk Ozone w/ Mazzei Injector and Mixing Chamber
- Pressure Treated Cabinet Frame
- ELITE PLUS™ Cabinets (Grey, Mocha, Lime Oak)
- ELITE III™ LED Corners w/ Brushed Steel Accents
- 4" to 2.5" Cal Armor Spa Cover (Dark Brown, Grey, Black)