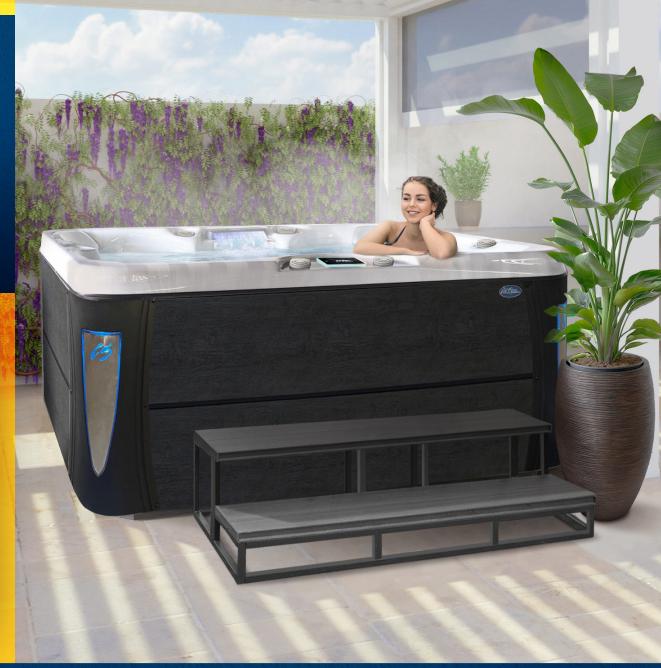

## EC-767BX TROPICAL X™

The EC-767BX offers a spacious, open seating design with upgraded features, providing the perfect blend of comfort and relaxation. Ideal for socializing or unwinding alone, it brings a luxurious spa experience to your backyard.