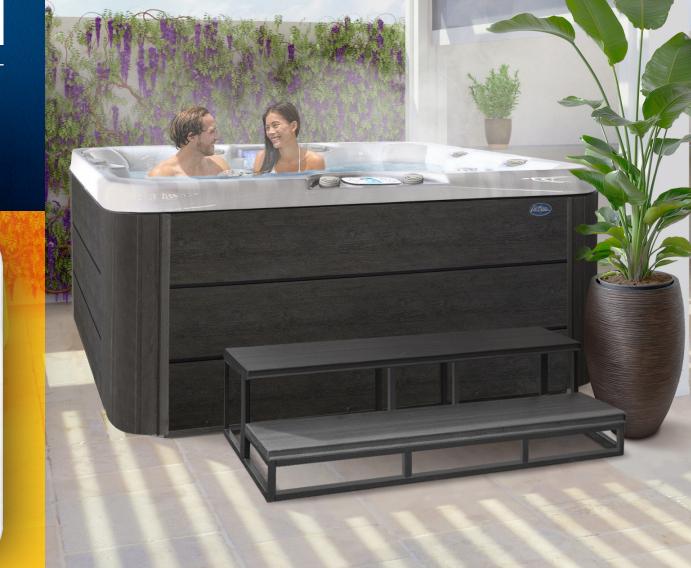

## EC-767B TROPICAL<sup>™</sup>

7ft bench | 67 jets | 6 seat

The EC-767B offers a spacious, open seating design with upgraded features, providing the perfect blend of comfort and relaxation. Ideal for socializing or unwinding alone, it brings a luxurious spa experience to your backyard.

0 .....

- Dimensions: 84" x 84" x 401/2"
- Deluxe Acrylic Colors

(0)

- 2 x 6.0 BHP Eliminator High Performance Pump
- Operating Voltage 240v

- Y-Pillows (4)
- Orion Air Venturi Valves
- Molded LED Filter Lid
  - 75 Sq. Ft. Ultrawier Filter System
- Thermo-Shield<sup>™</sup> Side Panel and Thermo-Layer Floor
- WhisperHot<sup>™</sup> 5.5kW Titanium Heater
- Pressure Treated Cabinet Frame
- Cal Edge II<sup>™</sup> Horizontal Cabinets (Smoke, Mist, Taupe)

• 4" to 2.5" Cal Armor Spa Cover (Dark Brown, Grey, Black)

- 67 Vector X Jets
- Dome Jet w/ Valve
- Spillover LED Waterfall

Perimeter LED Spa Lighting

TP700 Control Panel

Pure Silk Ozone w/ Mazzei Injector and Mixing Chamber