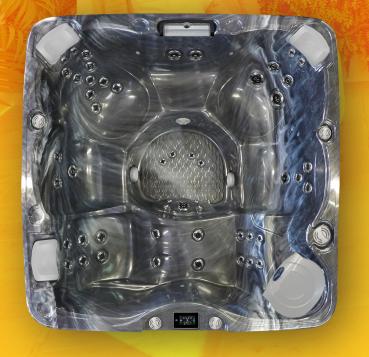

## EC-751LX PACIFICA X<sup>TM</sup>

The EC-751LX is a spacious 7-foot spa designed with upgraded features for a more luxurious soak. Its thoughtful design and comfortable lounge seat provide the perfect setting to relax and unwind.

## **STANDARD FEATURES**

- Dimensions: 84" x 84" x 401/2"
- Deluxe Acrylic Colors
- 3 x 6.0 BHP Eliminator High Performance Pump
- Operating Voltage 240v
- 51 Vector X Jets
- Dome Jet w/ Valve
- LED Waterfall

- Y-Pillows (3)
- Orion Air Venturi Valves
- Molded LED Filter Lid
- 75 Sq. Ft. Ultrawier Filter System
- Perimeter LED Spa Lighting
- Gecko in.k1001 Control Panel
- Thermo-Shield™ Side Panel and Thermo-Layer Floor
- WhisperHot™ 5.5kW Titanium Heater
- Pure Silk Ozone w/ Mazzei Injector and Mixing Chamber
- Pressure Treated Cabinet Frame
- ELITE PLUS™ Cabinets (Grey, Mocha, Lime Oak)
- ELITE III™ LED Corners w/ Brushed Steel Accents
- 4" to 2.5" Cal Armor Spa Cover (Dark Brown, Grey, Black)