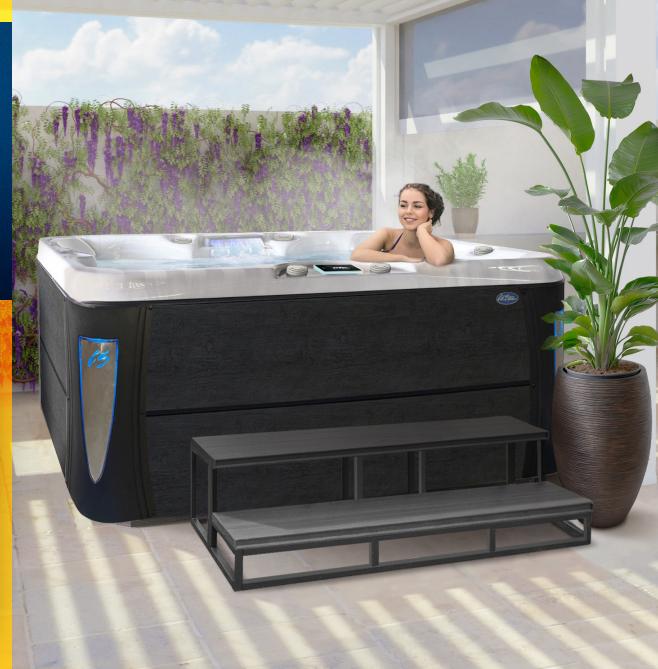

## EC-751LX PACIFICA X<sup>TM</sup>

The EC-751LX is a spacious 7-foot spa designed with upgraded features for a more luxurious soak. Its thoughtful design and comfortable lounge seat provide the perfect setting to relax and unwind.

## **STANDARD FEATURES**

- Dimensions: 84" x 84" x 401/2"
- Deluxe Acrylic Colors
- 3 x 6.0 BHP Eliminator High Performance Pump
- Operating Voltage 240v
- 51 Vector X Jets
- Dome Jet w/ Valve
- LED Waterfall

- Y-Pillows (3)
- Orion Air Venturi Valves
- Molded LED Filter Lid
- 75 Sq. Ft. Ultrawier Filter System
- Perimeter LED Spa Lighting
- Gecko in.k1001 Control Panel
- Thermo-Shield™ Side Panel and Thermo-Layer Floor
- WhisperHot™ 5.5kW Titanium Heater
- Pure Silk Ozone w/ Mazzei Injector and Mixing Chamber
- Pressure Treated Cabinet Frame
- ELITE PLUS™ Cabinets (Grey, Mocha, Lime Oak)
- ELITE III™ LED Corners w/ Brushed Steel Accents
- 4" to 2.5" Cal Armor Spa Cover (Dark Brown, Grey, Black)