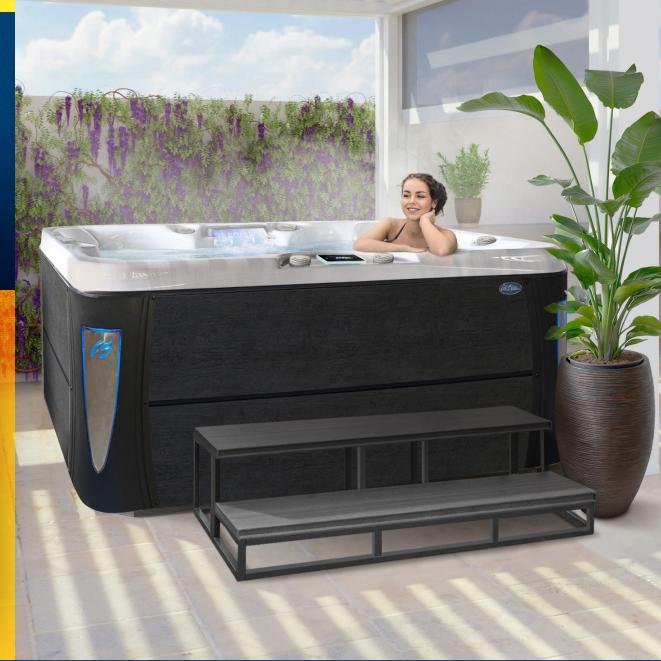

## EC-749BX costa x™

7ft bench | 49 jets | 6 seat

The EC-749BX features a spacious design with upgraded features, offering comfort and relaxation in every soak. Its open seating layout makes it ideal for unwinding solo or with company, all while bringing a touch of luxury to your backyard.