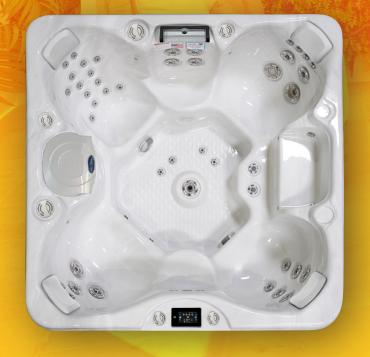

## EC-749BX costa x™

7ft bench | 49 jets | 6 seat

The EC-749BX features a spacious design with upgraded features, offering comfort and relaxation in every soak. Its open seating layout makes it ideal for unwinding solo or with company, all while bringing a touch of luxury to your backyard.

## **STANDARD FEATURES**

- Dimensions: 84" x 84" x 401/2"
- Deluxe Acrylic Colors
- 2 x 6.0 BHP Eliminator High Performance Pump
- Operating Voltage 240v
- 49 Vector X Jets
- Dome Jet w/ Valve
- Spillover LED Waterfall

- · Y-Pillows (4)
- Orion Air Venturi Valves
- Molded LED Filter Lid
- 75 Sq. Ft. Ultrawier Filter System
- Perimeter LED Spa Lighting
- Gecko in.k1001 Control Panel
- Thermo-Shield  $^{\mathsf{m}}$  Side Panel and Thermo-Layer Floor
- WhisperHot™ 5.5kW Titanium Heater
- Pure Silk Ozone w/ Mazzei Injector and Mixing Chamber
- 24/7 Filtration Pump System
- Pressure Treated Cabinet Frame
- ELITE PLUS™ Cabinets (Grey, Mocha, Lime Oak)
- ELITE III™ LED Corners w/ Brushed Steel Accents
- 4" to 2.5" Cal Armor Spa Cover (Dark Brown, Grey, Black)