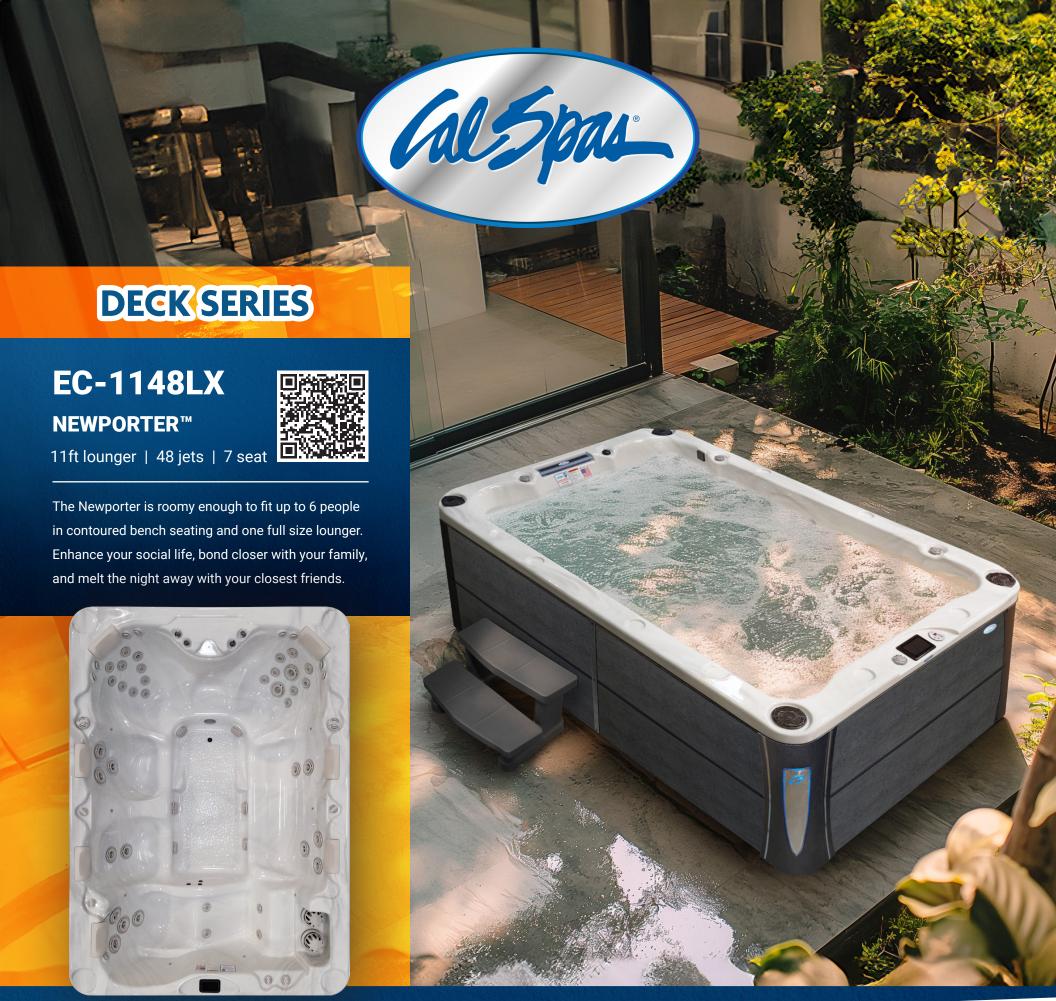

## **STANDARD FEATURES**

- Dimensions: 93" x 130" x 39"
- Sterling Silver or Whispy Blue
- 3 x 6.0 BHP Eliminator High Performance Pump
- Operating Voltage 240v
- 48 Vector X Jets
- LED Hydro Streamer Plus
- C-Pillows (7)

- Orion Air Venturi Valves
- 100 Sq. Ft. Bio-Clean™ Filter System
- Perimeter LED Spa Lighting
- Gecko YE.5 w/ in.k1001 Control Panel
- Thermo-Shield<sup>™</sup> Insulation
- WhisperHot™ 5.5kW Titanium Heater
- Pure Silk Ozone w/ Mazzei Injector and Mixing Chamber
- 24/7 Filtration Pump System
- Pressure Treated Cabinet Frame
- ELITE PLUS™ Cabinets (Grey, Mocha, Lime Oak)
- ELITE III™ LED Corners w/ Brushed Steel Accents
- 4" to 2.5" Cal Armor Spa Cover (Dark Brown, Grey, Black)